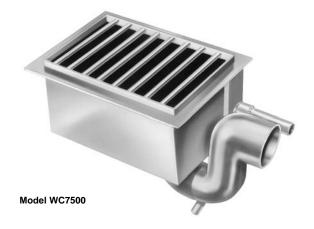

## WC7500

## Stainless Steel In-Floor Toilet (Detox)

- 1" NPT inlet connection
- 3" no-hub connection
- All units factory tested for proper operation

### Construction

All welded construction with visible welds ground smooth to eliminate all accessible seams and voids.

Toilet has 1" NPT male inlet and requires 30 PSI for flushing. P-trap waste is stainless steel blowout type and will pass a 2-1/8" diameter ball. Trap is furnished with 3" no-hub connection. Model 7500 features flange for securing floor padding material, Model 7501 is less flange.

Toilet features eight round welded bars which are strong, safe, and easy to clean. Removable bar directly over waste outlet is secured with vandal-resistant screws. An integral sanitary sloping rim and bar spacing permit solids to be easily washed into receptor. Sanitary receptor has rounded corners. Water covers entire bottom area. Continuous flushing rim washes all four walls with a vigorous jet action flush which completely evacuates all solids.