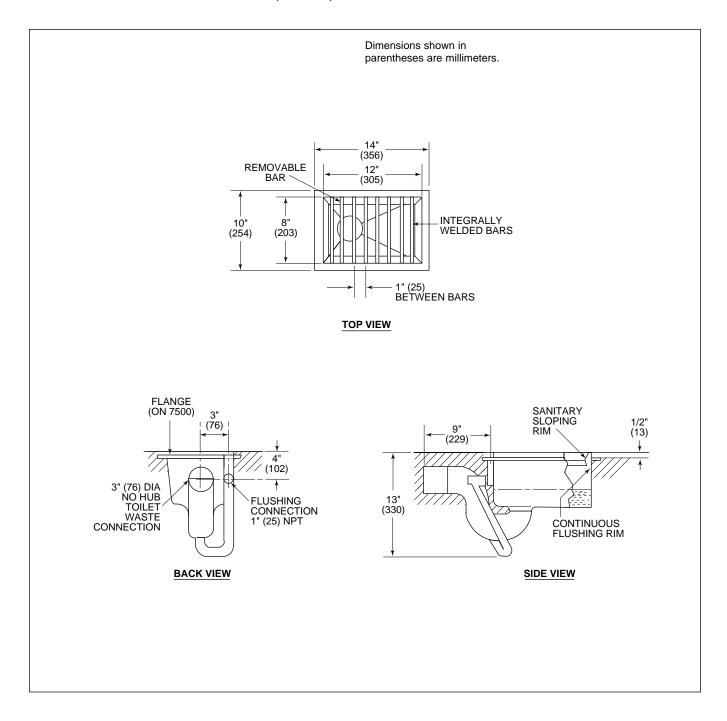

### Construction

All welded construction with visible welds ground smooth to eliminate all accessible seams and voids.

Toilet has 1" NPT male inlet and requires 30 PSI for flushing. P-trap waste is stainless steel blowout type and will pass a 2-1/8" diameter ball. Trap is furnished with 3" no-hub connection. Model 7500 features flange for securing floor padding material, Model 7501 is less flange.

Toilet features eight round welded bars which are strong, safe, and easy to clean. Removable bar directly over waste outlet is secured with vandal-resistant screws. An integral sanitary sloping rim and bar spacing permit solids to be easily washed into receptor. Sanitary receptor has rounded corners. Water covers entire bottom area. Continuous flushing rim washes all four walls with a vigorous jet action flush which completely evacuates all solids.